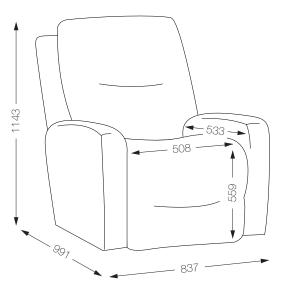

## **Features & Warranty**

- Easy to use hand wand with toggle on reverse side
- Requires only 711mm from wall to fully recline
- 10 year warranty on frame, foam, springs
- 5 year warranty on mechanism
- 3 year warranty on leather, 1 year on fabric,
- 2 year warranty on motor