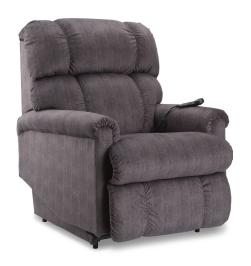

ABOVE: Pinnacle Lifestyle

## PINNACLE PLATINUM

Pinnacle Platinum is the ultimate lift chair. With the touch of a button or toggle your Pinnacle will smoothly and effortlessly lower you to a comfortable seated position or again raise you to a standing position. Additional features include independent adjustable back and leg rest providing totally customised comfort.

## **Features & Warranty**

- Easy to use hand wand with toggle on reverse side
- Requires only 711mm from wall to fully recline
- 10 year warranty on frame, foam, springs
- 5 year warranty on mechanism
- 3 year warranty on leather, 1 year on fabric,
- 2 year warranty on motor



PLATINUM LIFT CHAIR