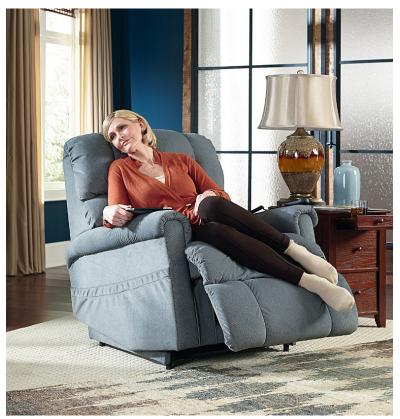

ABOVE: Pinnacle Lifestyle

## PINNACLE PLATINUM

Pinnacle Platinum is the ultimate lift chair. With the touch of a button or toggle your Pinnacle will smoothly and effortlessly lower you to a comfortable seated position or again raise you to a standing position. Additional features include independent adjustable back and leg rest providing totally customised comfort.