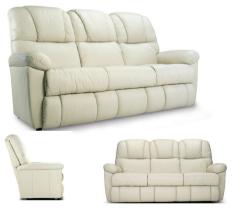

#### T516 BENNETT 3 SEATER

T516-3 Bennett 3 Seater

**DIMENSIONS:** 

Width 1900 Depth 970 1060 Height

All dimensions are shown in millimeters

L A Z B O Y° Live life Comfortably."