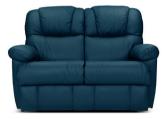

#### T516 BENNETT 2 SEATER

T516-2 Bennett 2 Seater

DIMENSIONS: Width 1360

970 Depth . Height 1060

All dimensions are shown in millimeters