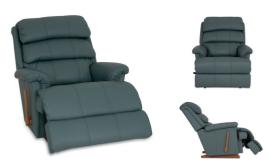

## T541C AVENGER

**OPTIONS** 

: Rocker Recliner Non Rocking Recliner Power XR Recliner Swivel Base Recliner High Base Recliner

Updated: May 2012

30T541C

Avenger

Rocker Recliner

31T541C

Avenger

Non Rocking Recliner

30PT541C

Avenger

Power XR Recliner

**DIMENSIONS:** 

Width Depth Height

920 1000 1030

ZHIGHB

High Base Recliner

2 years warranty on power mechanism

**ZSWIVEL** Swivel Base Option

All dimensions are shown in millimeters. Measurements quoted are a guide only. Some variances may occur due to upholstery technique and the way each product is measured.