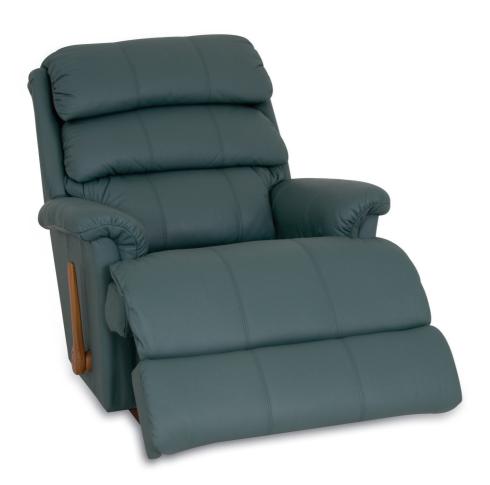

## T541C AVENGER

**OPTIONS** 

: Rocker Recliner Non Rocking Recliner Power XR Recliner Swivel Base Recliner High Base Recliner

Updated: May 2012

30T541C

Avenger

Rocker Recliner

31T541C

Avenger

Non Rocking Recliner

30PT541C

Avenger

Power XR Recliner

**DIMENSIONS:** 

Width Depth Height

920 1000 1030