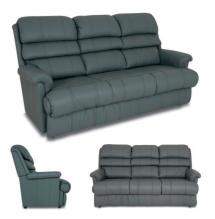

## T541 AVENGER 3 SEATER

T541-3 Avenger 3 seater

**DIMENSIONS:** 

Width

1940 965

Depth Height 1020

All dimensions are shown in millimeters

L A B O Y° Live life Comfortably."