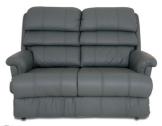

## T541 AVENGER 2 SEATER

T541-2 Avenger 2 seater

DIMENSIONS:

Width 1448 Depth 965

Height 1020

All dimensions are shown in millimeters

## T541 AVENGER 3 SEATER

T541-3 Avenger 3 seater

**DIMENSIONS:** 

Width

1940 965

Depth Height 1020

All dimensions are shown in millimeters

L A B O Y° Live life Comfortably."