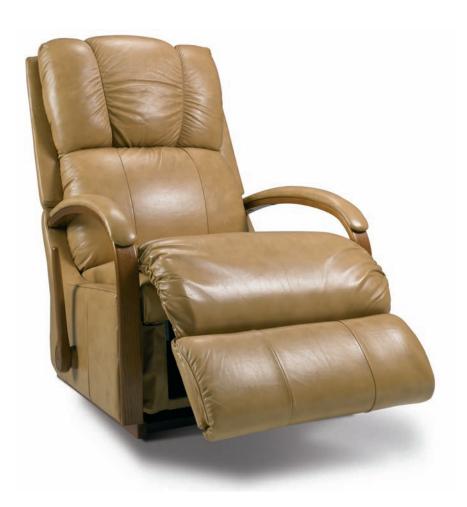

# T532C HARBOR TOWN RECLINER

30T532C Harbor Town

Rocker Recliner

31T532C Harbor Town

Non Rocking Recliner

ZHIGHB High

High Base Recliner

ZSWIVEL

DIMENSIONS: Width 1194

Depth 864 Height 1041

All dimensions are shown in millimeters