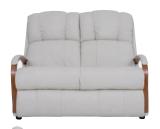

## T532 HARBOR TOWN 2 SEATER

T532-2 Harbor Town 2 Seater

DIMENSIONS:

Width 1729 Depth 864 Height 1041

All dimensions are shown in millimeters